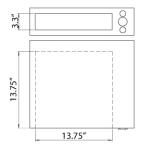

\*Note: This product is similar to 40633 except the voltage rating which is 110 V for this product.

| Technical Specification     |                                               |
|-----------------------------|-----------------------------------------------|
| Item                        | 46724                                         |
| Model                       | PE-IT-0005-110V                               |
| Output Per Hour (13" Pizza) | 15                                            |
| Maximum Temperature         | 842 °F (450 °C)                               |
| Power                       | 2300 W                                        |
| Electrical                  | 110V / 60Hz / 1Ph                             |
| Chamber Dimensions (WDH)    | 13.75" x 13.75" x 3.3"<br>(350 x 350 x 85 mm) |
| Net Weight                  | 66 lb. (30 kg.)                               |
| Net Dimensions (WDH)        | 23.4" x 19" x 11.3"<br>(594 x 482.6 x 287 mm) |
| Gross Weight                | 77 lb. (35 kg.)                               |
| Gross Dimensions (WDH)      | 25.6" x 23.2" x 15"<br>(650 x 590 x 380 mm)   |
| Plug Type                   | NEMA 5 - 20P                                  |