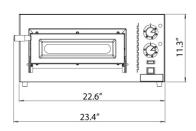

\*Note: This product is similar to 40633 except the voltage rating which is 110 V for this product.

| Technical Specification     |                                               |
|-----------------------------|-----------------------------------------------|
| Item                        | 46724                                         |
| Model                       | PE-IT-0005-110V                               |
| Output Per Hour (13" Pizza) | 15                                            |
| Maximum Temperature         | 842 °F (450 °C)                               |
| Power                       | 2300 W                                        |
| Electrical                  | 110V / 60Hz / 1Ph                             |
| Chamber Dimensions (WDH)    | 13.75" x 13.75" x 3.3"<br>(350 x 350 x 85 mm) |
| Net Weight                  | 66 lb. (30 kg.)                               |
| Net Dimensions (WDH)        | 23.4" x 19" x 11.3"<br>(594 x 482.6 x 287 mm) |
| Gross Weight                | 77 lb. (35 kg.)                               |
| Gross Dimensions (WDH)      | 25.6" x 23.2" x 15"<br>(650 x 590 x 380 mm)   |
| Plug Type                   | NEMA 5 - 20P                                  |