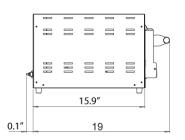

\*Note: This product is similar to 40633 except the voltage rating which is 110 V for this product.

| Technical Specification     |                                               |
|-----------------------------|-----------------------------------------------|
| Item                        | 46724                                         |
| Model                       | PE-IT-0005-110V                               |
| Output Per Hour (13" Pizza) | 15                                            |
| Maximum Temperature         | 842 °F (450 °C)                               |
| Power                       | 2300 W                                        |
| Electrical                  | 110V / 60Hz / 1Ph                             |
| Chamber Dimensions (WDH)    | 13.75" x 13.75" x 3.3"<br>(350 x 350 x 85 mm) |
| Net Weight                  | 66 lb. (30 kg.)                               |
| Net Dimensions (WDH)        | 23.4" x 19" x 11.3"<br>(594 x 482.6 x 287 mm) |
| Gross Weight                | 77 lb. (35 kg.)                               |
| Gross Dimensions (WDH)      | 25.6" x 23.2" x 15"<br>(650 x 590 x 380 mm)   |
| Plug Type                   | NEMA 5 - 20P                                  |