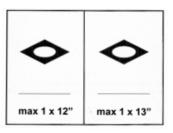

\*Note: This product is similar to 40633 except the voltage rating which is 110 V for this product.

| Technical Specification     |                                               |
|-----------------------------|-----------------------------------------------|
| Item                        | 46724                                         |
| Model                       | PE-IT-0005-110V                               |
| Output Per Hour (13" Pizza) | 15                                            |
| Maximum Temperature         | 842 °F (450 °C)                               |
| Power                       | 2300 W                                        |
| Electrical                  | 110V / 60Hz / 1Ph                             |
| Chamber Dimensions (WDH)    | 13.75" x 13.75" x 3.3"<br>(350 x 350 x 85 mm) |
| Net Weight                  | 66 lb. (30 kg.)                               |
| Net Dimensions (WDH)        | 23.4" x 19" x 11.3"<br>(594 x 482.6 x 287 mm) |
| Gross Weight                | 77 lb. (35 kg.)                               |
| Gross Dimensions (WDH)      | 25.6" x 23.2" x 15"<br>(650 x 590 x 380 mm)   |
| Plug Type                   | NEMA 5 - 20P                                  |