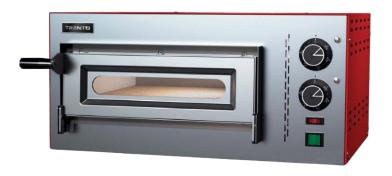

## Compact Series 23" Single Chamber Pizza Oven With 13.75" Chamber

ITEM: **46724** 

MODEL: **PE-IT-0005-110V** 

## Efficient, and reliable

The Compact Series pizza ovens are practical and functional with a refractory brick baking surface. These ovens are ideal for pizzas, bread and kitchen products (semi-processed). Up to 3 chambers can be placed on top each other (dependent on the type of oven). Ideal for snack bars, taverns, restaurants, pubs and fast food operations.

## **FEATURES:**

- · Stainless steel structure
- Interior light
- Thermal insulation and jacket
- · Stainless steel door with glass and handle
- Small chamber size allows for the temperature to quickly heat up to 842  $^{\circ}$ F (450  $^{\circ}$ C)